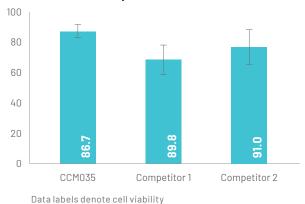

# Comparable Expansion Without Animal Components

ExCellerate T Cell Media expands viable T cells similarly to xeno-free alternatives but is fully animal component-free and serum-free.

#### **Fold Expansion at Harvest**