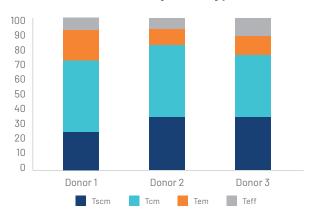

## **Supporting Memory T Cell Subsets**

ExCellerate T Cell Media and animal-free IL-2, IL-7, and IL-15 are available through our joint venture with ScaleReady. G-Rex° bioreactors are available exclusively through ScaleReady.

### **CD8+ Memory Phenotype**