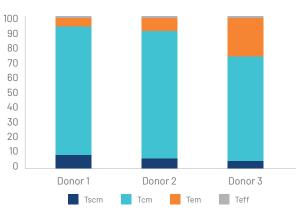

## **Supporting Memory T Cell Subsets**

ExCellerate T Cell Media and animal-free IL-2, IL-7, and IL-15 are available through our joint venture with ScaleReady. G-Rex° bioreactors are available exclusively through ScaleReady.

### **CD8+ Memory Phenotype**