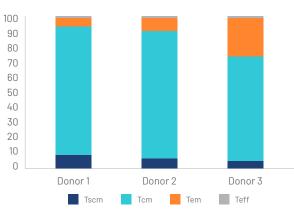

## **Supporting Memory T Cell Subsets**

ExCellerate T Cell Media and animal-free IL-2, IL-7, and IL-15 are available through our joint venture with ScaleReady. G-Rex° bioreactors are available exclusively through ScaleReady.

### **CD8+ Memory Phenotype**