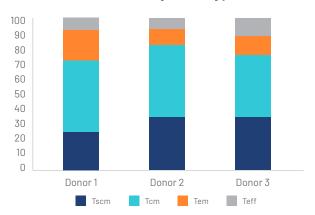

## **Supporting Memory T Cell Subsets**

ExCellerate T Cell Media and animal-free IL-2, IL-7, and IL-15 are available through our joint venture with ScaleReady. G-Rex° bioreactors are available exclusively through ScaleReady.

### **CD8+ Memory Phenotype**