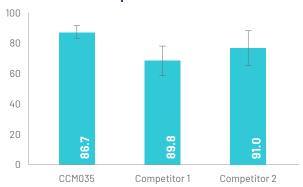

## Comparable Expansion Without Animal Components

ExCellerate T Cell Media expands viable T cells similarly to xeno-free alternatives but is fully animal component-free and serum-free.

### Fold Expansion at Harvest

Data labels denote cell viability